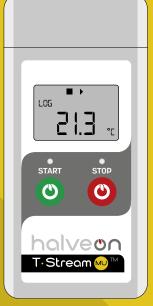

# T-Stream MUTM

Multi Use USB Data Logger for Temperature & Humidity measurement and recording

from -30°C to +70°C from 0% to 100% RH

**PHARMACEUTICALS** 

AND MEDICAL DEVICES

-(\$P)

**FRESH** 

AND FROZEN FOOD

#### **TECHNICAL SPECIFICATIONS**

| MEASUREMENT RANGE    | Humidity 0%~100%RH, Temp -30°C ~70°C                                                |
|----------------------|-------------------------------------------------------------------------------------|
| ACCURACY             | ±3%RH; ±0.5°C (-20°C ~ +4 0°C), ±1.0°C (other range)                                |
| RESOLUTION           | 0.01%RH typically, 0.01°C/°F                                                        |
| RECORDING OPTIONS    | Delayed or Push-To-Start Logging                                                    |
| NUMBER OF CHANNELS   | 2 Channelshumidity and temperature                                                  |
| MEMORY CAPACITY      | 32000 readings                                                                      |
| INTERVAL             | Programmable (1M-24 H) (Default 10 mins)                                            |
| ALARM RANGE          | Programmable high or low limits for each channel                                    |
| START DELAY          | Programmable (1M-24 H) (Default 10 mins)                                            |
| SHELF LIFE / BATTERY | Typically 2 Years with CR24 50 Battery (Dependant on Sampling Rate and Environment) |
| LCD DISPLAY          | High Contrast with 2 and a Half Digits                                              |
| REPORT GENERATION    | Automatic PDF Report                                                                |
| TIME ZONE            | UTC+0:00 (Default)                                                                  |
| DEMENSION            | 85mm x 45mmx 18 mm                                                                  |
| N.W.                 | 25g                                                                                 |