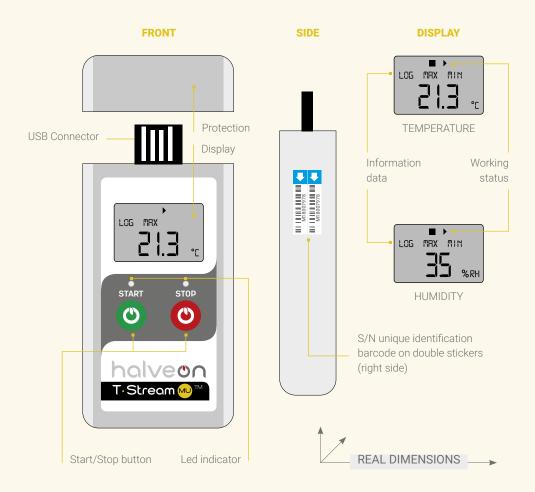

### **Built-in USB Connector**

Directly plug into PC, no cable required

#### Unique identification

S/N unique identification barcode on double stickers

Swiss quality

A Swiss quality concept