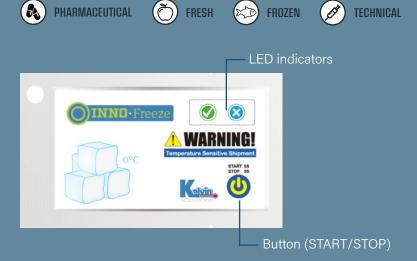

## **OPERATION INSTRUCTION:**

- Push the only button for 5 seconds and notice GREEN LED flashes three times, the indicate a successful start
- 2. Attach the started Inno-Freeze to your shipment
- 3. Push the only button for 5 seconds and notice BLUE LED flashes three times this indicate a successful stopping.

  Check the status after receiving the goods

| STATUS              | ACTION               | LED CONFIRMATION                    |
|---------------------|----------------------|-------------------------------------|
| Not started         | Push button one time | OK LED + BLUE LED<br>Flash one time |
| Recording-OK        | Push button one time | OK LED<br>Flash one time            |
| Recording-Low alarm | Push button one time | BLUE LED<br>flash one time          |
| Stopped-OK          | Push button one time | OK LED<br>Flash two times           |
| Stopped-Low alarm   | Push button one time | BLUE LED<br>flash two times         |