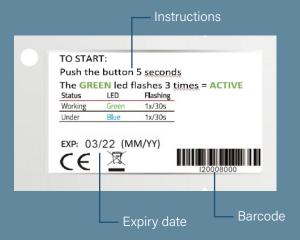

## **OPERATION INSTRUCTION:**

- Push the only button for 5 seconds and notice GREEN LED flashes three times, the indicate a successful start
- 2. Attach the started Inno-Freeze to your shipment
- 3. Push the only button for 5 seconds and notice BLUE LED flashes three times this indicate a successful stopping.

## using notes:

- 1. Take care of the expire date
- 2. Don't hold the indicator too long in your hand (false alarm through self-heating)
- 3. Only for disposable use