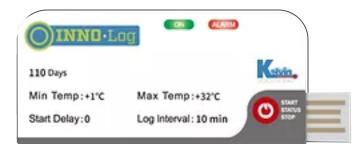

## INNOLOG

| OINNO-LO      | 1g (88) (888)         |         |
|---------------|-----------------------|---------|
| 110 Days      |                       | Kalvin. |
| Min Temp:+1*C | Max Temp:+32°C        | START   |
| Start Delay:0 | Log Interval : 10 min |         |

| Main Features              |                                                                                                                          |  |
|----------------------------|--------------------------------------------------------------------------------------------------------------------------|--|
| USAGE TYPE                 | Single use electronic data logger                                                                                        |  |
| SENSOR                     | Internel digital sensor with self calibrating function                                                                   |  |
| TEMPERATURE UNIT           | °C / °F                                                                                                                  |  |
| TEMPERATURE RANGE          | 30°C 70°C<br>(86°F 158°F)                                                                                                |  |
| ACCURACY                   | +/-0.3°C 20°C/40°C<br>+/-1°C (other)                                                                                     |  |
| RESOLUTION                 | 0.1°C                                                                                                                    |  |
| TIME REFERENCE             | UTC+00 (UTC = GMT)                                                                                                       |  |
| STORAGE CAPACITY           | 16.000 measurements                                                                                                      |  |
| RECORDING INTERVAL         | 10 min standard, other settings on request                                                                               |  |
| RUN TIME/SAMPLING DURATION | Up to 180 days                                                                                                           |  |
| SHELF LIFE                 | 2 years (CR2450 Battery)                                                                                                 |  |
| START/STOP MODE            | Push start/stop button<br>automatic stop when connected to computer                                                      |  |
| STATUS INDICATOR           | Power on and alarm indication led                                                                                        |  |
| REPORTING                  | Automatic generation of PDF and CSV reports on board. Certificate of validation as hardcopy in the box and PDF in memory |  |
| COMPUTER INTERFACE         | USB 2.0                                                                                                                  |  |
| SIZE / WEIGHT              | 95mm x 55mm x 4.5mm (L x W x H) 18g                                                                                      |  |
| VALIDATION RATIONALE       | Available on request                                                                                                     |  |
| ALARM CONFIGURATION        | Up to 2 alarm thresholds (optional)                                                                                      |  |
| DELIVERY CONTENTS          | Dispatch documents, certificate of validation and sealed pouch                                                           |  |
| CERTIFICATIONS             | EN12830, CE, NIST, FCC, Calibration, NVLAP NIST traceble                                                                 |  |
| PROTECTION CLASS           | IP67 / NEMA 6                                                                                                            |  |