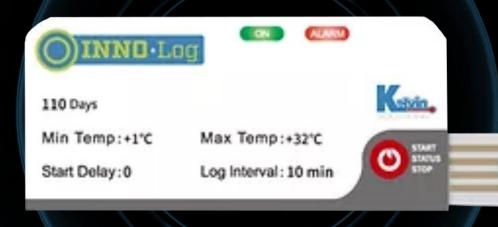

## Your benefits at a glance:

- 2 years shelf life
- · automatic PDF & CSV report on board
- Up to 180 days recording
- Comes with a 6 points certificate of validation
- Secure and easy download of encrypted data files
- Up to 5 alarm limits

| Main Features              |                                                                                                                          |
|----------------------------|--------------------------------------------------------------------------------------------------------------------------|
| USAGE TYPE                 | Single use electronic data logger                                                                                        |
| SENSOR                     | Internel digital sensor with self calibrating function                                                                   |
| TEMPERATURE UNIT           | °C / °F                                                                                                                  |
| TEMPERATURE RANGE          | -30°C 70°C<br>(-22°F 158°F)                                                                                              |
| ACCURACY                   | +/-0.3°C 20°C/40°C<br>+/-1°C (other)                                                                                     |
| RESOLUTION                 | 0.1°C                                                                                                                    |
| TIME REFERENCE             | UTC+00 (UTC = GMT)                                                                                                       |
| STORAGE CAPACITY           | 16.000 measurements                                                                                                      |
| RECORDING INTERVAL         | 10 min standard, other settings on request                                                                               |
| RUN TIME/SAMPLING DURATION | Up to 180 days                                                                                                           |
| SHELF LIFE                 | 2 years (CR2450 Battery)                                                                                                 |
| START/STOP MODE            | Push start/stop button automatic stop when connected to computer                                                         |
| STATUS INDICATOR           | Power on and alarm indication led                                                                                        |
| REPORTING                  | Automatic generation of PDF and CSV reports on board. Certificate of validation as hardcopy in the box and PDF in memory |
| COMPUTER INTERFACE         | USB 2.0                                                                                                                  |
| SIZE / WEIGHT              | 95mm x 55mm x 4.5mm (L x W x H) 18g                                                                                      |
| VALIDATION RATIONALE       | Available on request                                                                                                     |
| ALARM CONFIGURATION        | Up to 2 alarm thresholds (optional)                                                                                      |
| DELIVERY CONTENTS          | Dispatch documents, certificate of validation and sealed pouch                                                           |
| CERTIFICATIONS             | EN12830, CE, NIST, FCC, Calibration, NVLAP NIST traceble                                                                 |
| PROTECTION CLASS           | IP67 / NEMA 6                                                                                                            |