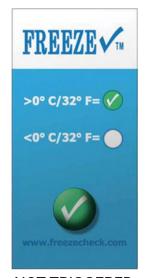

## FREEZECHECK

>0° C/32° F= 🕜

<0° C/32° F=

www.freezecheck.com

Temperature

Freezecheck

Single use

WE LOVE TO HEAR FROM YOU

## FREEZECHECK

**NOT TRIGGERED** 

**TRIGGERED** 

Certain shipments must be protected from sub-freezing conditions to avoid damaging effects that could make them unsafe or unsuitable to use. ATI's patented Freeze Check protects you from these risks, and the associated costs, anywhere in your supply chain. Freeze Check offers distinct advantages for a number of applications:

- · Cost-effective
- Easy-to-use, with a color change of clear to white
- Self-activating
- Flexible in form for easy application

| Main Features          |                                                                                                                                                                     |
|------------------------|---------------------------------------------------------------------------------------------------------------------------------------------------------------------|
| USAGE TYPE             | Single Use                                                                                                                                                          |
| ACCURACY               | +0°C / -1.5°C<br>0.5°C for 6 months<br>1°C for 1 year<br>2°C for 2 years                                                                                            |
| AVERAGE BURST STRENGHT | > 100 psi                                                                                                                                                           |
| FORMAT                 | Self-adhesive labels                                                                                                                                                |
| INDICATOR DISPLAY      | <b>Unfrozen</b> (not triggered): green circle with check mark is clearly visible <b>Frozen</b> (triggered): fluid in bubble is opaque, shielding view of check mark |
| INDICATION TYPE        | Color-change from clear to opaque                                                                                                                                   |
| ENVIRONMENTAL          | Non hazardous, normal disposal (no glass components)                                                                                                                |
| ACTIVATION             | Self-activating                                                                                                                                                     |
| STORAGE                | Room temperature                                                                                                                                                    |
| SHELF LIFE             | 2 years                                                                                                                                                             |