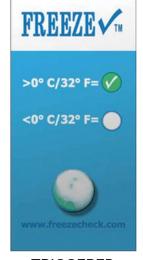

## FREEZECHECK

>0° C/32° F= 🕜

<0° C/32° F=

www.freezecheck.com

Temperature

Freezecheck

Single use

WE LOVE TO HEAR FROM YOU

## FREEZECHECK

**NOT TRIGGERED** 

**TRIGGERED** 

Certain shipments must be protected from sub-freezing conditions to avoid damaging effects that could make them unsafe or unsuitable to use. ATI's patented Freeze Check protects you from these risks, and the associated costs, anywhere in your supply chain. Freeze Check offers distinct advantages for a number of applications:

- · Cost-effective
- Easy-to-use, with a color change of clear to white
- Self-activating
- Flexible in form for easy application

| Main Features          |                                                                                                                                                                     |
|------------------------|---------------------------------------------------------------------------------------------------------------------------------------------------------------------|
| USAGE TYPE             | Single Use                                                                                                                                                          |
| ACCURACY               | +0°C / -1.5°C<br>0.5°C for 6 months<br>1°C for 1 year<br>2°C for 2 years                                                                                            |
| AVERAGE BURST STRENGHT | > 100 psi                                                                                                                                                           |
| FORMAT                 | Self-adhesive labels                                                                                                                                                |
| INDICATOR DISPLAY      | <b>Unfrozen</b> (not triggered): green circle with check mark is clearly visible <b>Frozen</b> (triggered): fluid in bubble is opaque, shielding view of check mark |
| INDICATION TYPE        | Color-change from clear to opaque                                                                                                                                   |
| ENVIRONMENTAL          | Non hazardous, normal disposal (no glass components)                                                                                                                |
| ACTIVATION             | Self-activating                                                                                                                                                     |
| STORAGE                | Room temperature                                                                                                                                                    |
| SHELF LIFE             | 2 years                                                                                                                                                             |