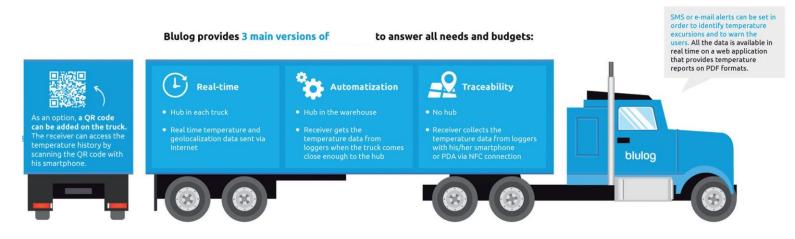

## How to use it?

Place the loggers in the back of the truck using holders. Each logger is calibrated with 1 to 3-year autonomy.

Place the hub in the driver's cabin. The hub connects to the cloud using either 2G/3G or via the driver's smartphone.

Get real time data on a web application, receive SMS or e-mail notifications and get geolocalisation data via GPS or 2G/3G connection .

blulog

has been designed in a way that the temperature data can easily be integrated in the TMS softwares (Transport Management System) commonly used by transporters, with a dedicated API that allows the integration.